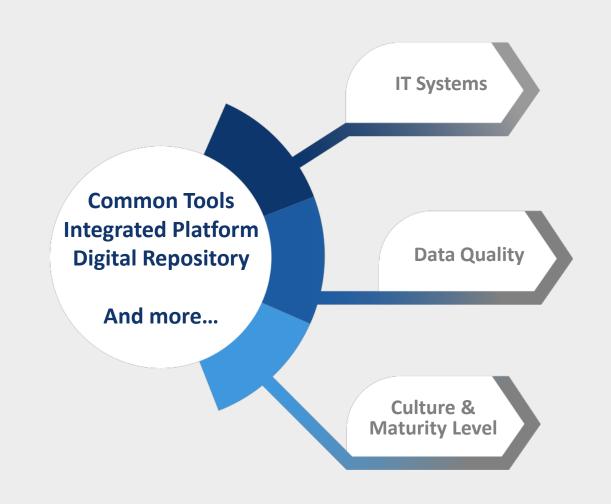

#### More Foundations to build on:

### Mature level of Controls across the 2<sup>nd</sup> line functions