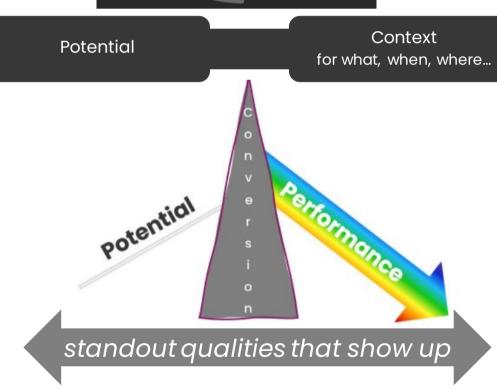

#### **X FACTOR**

- Triangulate psychometric data with other data sources
  - External CV review of Skills, Knowledge & Experience
  - Self-view using six-lens Potential framework
  - LBG stakeholder feedback / perceptions [360]
  - Talking Hagalan landayahin ataw waluan C matiwati
  - Talking Head on leadership story, values & motivations
- Identify consistently verified themes / patterns
- Surface contradictions / paradox across data sources
- Reconcile with process data\*
- Offer insight-based working hypothesis\*\*
  - Vertical Growth Potential
  - Somewhat underleveraged intrinsic /extrinsic factors
  - Optimised in role