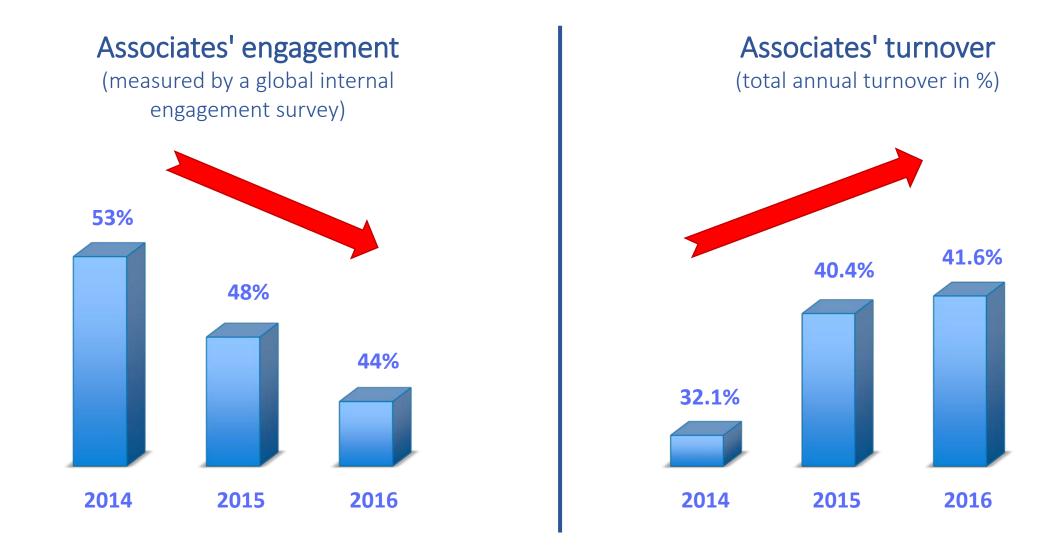

### Did it help?

Associates' engagement

(measured by a global internal engagement survey)

Associates' turnover (total annual turnover in %)