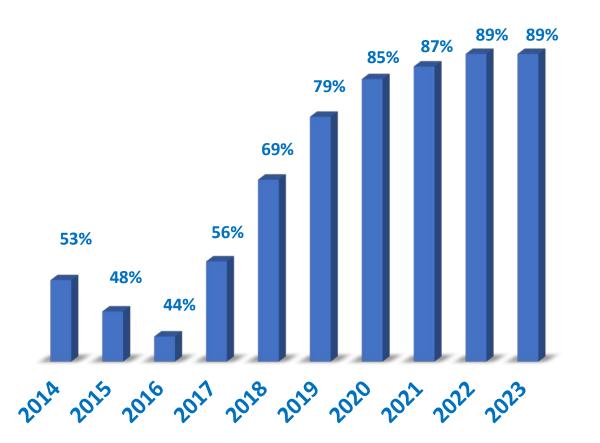

### Did it help?

Associates' engagement

(measured by a global internal engagement survey)

Associates' turnover (total annual turnover in %)