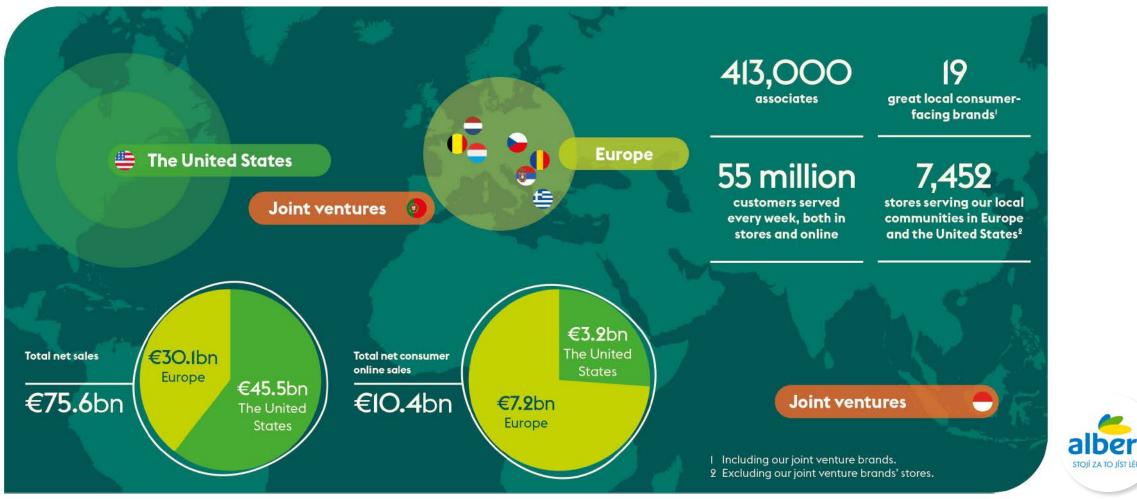

#### ALBERT

33 years on Czech market

20,000 associates

Annual turnover around CZK 70 billion

340+ stores all over Czechia (hypermarkets & supermarkets)

4 distribution centers in different Czech regions

Headquarter in Prague

#### Who we are in the world?

STOJÍ ZA TO JÍST LÉP

#### **AHOLD DELHAIZE**

Is there a strategy in place?