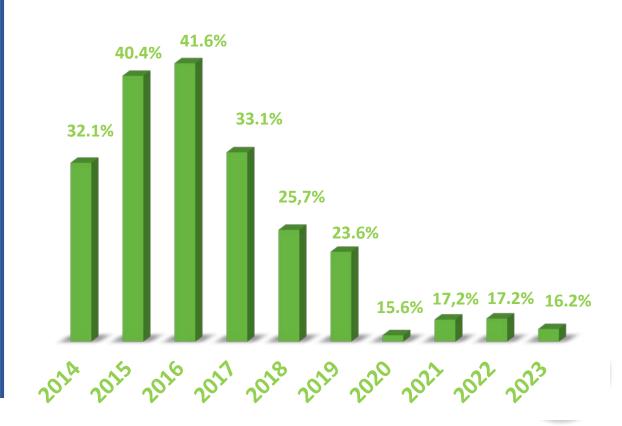

### Did it help?

Associates' engagement

(measured by a global internal engagement survey)

Associates' turnover (total annual turnover in %)